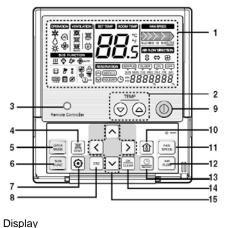

### Note:

| 2             | Room Temperature Set         | tting                               |
|---------------|------------------------------|-------------------------------------|
| 3             | Signal Receiver              | for Wireless Remote Controller      |
| 4             | Ventilation *                |                                     |
| <u>4</u><br>5 | Operation Mode Selecti       | ion                                 |
| 6             | Sub Function *               | for Air Cleaner, Heater, Humidifier |
|               |                              | and Auto Fan                        |
| 7             | Function Setting             | Child Lock, Louver Angle            |
|               |                              | and Elevation Grille                |
| 8             | Exit                         | Return from Function Setting        |
| 9             | On/Off                       |                                     |
| 10            | Room Temperature Che         | ecking Current Temperature          |
| 11            | Fan Speed Selection          |                                     |
| 12            | Air Flow Direction Selection | ction *                             |
| 13            | Programmable Timer           | Simple, Sleep, On/Off, Weekly,      |
|               | & Time Setting               | Holiday Timer & Clock               |
| 14            | Set / Cancel                 |                                     |
| 15            | Cursor                       | Up, Down, Left, Right               |
|               |                              | •                                   |

<sup>\*</sup> Available with the indoor unit equipped for the function

 $<sup>^{\</sup>star}$  Available with the indoor unit equipped for the function